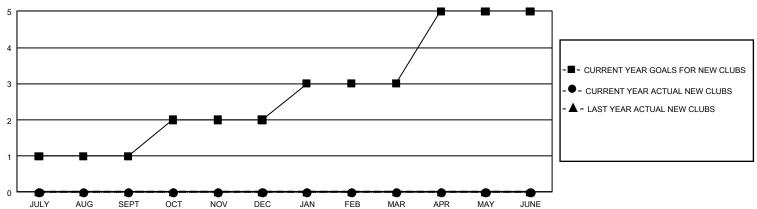

## GMT MONTHLY MEMBERSHIP PROGRESS REPORT

Results as of: 2/29/2020

GMT Constitutional Area 8, Group C

**GMT**: OPEN

REPORT DOES NOT INCLUDE CLUBS IN UNDISTRICTED AREAS.

| Clubs                 |               |           |               | Members               |                        |                         |                                                    |  |
|-----------------------|---------------|-----------|---------------|-----------------------|------------------------|-------------------------|----------------------------------------------------|--|
| RESULTS FOR 2019-2020 |               |           |               | RESULTS FOR 2019-2020 |                        |                         |                                                    |  |
| QUARTER               | NEW CLUB GOAL | NEW CLUBS | DROPPED CLUBS | QUARTER MEME          | BER GROWTH NET<br>GOAL | MEMBER GROWTH<br>ACTUAL | DROPPED<br>MEMBERS ACTUAL<br>(including transfers) |  |
| JULY/AUG/SEPT         | 3             | 0         | 3             | JULY/AUG/SEPT         | 165                    | 69                      | 77                                                 |  |
| OCT/NOV/DEC           | 3             | 0         | 4             | OCT/NOV/DEC           | 180                    | 59                      | 199                                                |  |
| JAN/FEB/MAR           | 3             | 0         | 1             | JAN/FEB/MAR           | 150                    | 63                      | 53                                                 |  |
| APR/MAY/JUNE          | 6             | 0         | 0             | APR/MAY/JUNE          | 165                    | 0                       | 0                                                  |  |

## GOALS AND ACTUAL NEW CLUBS CUMULATIVE