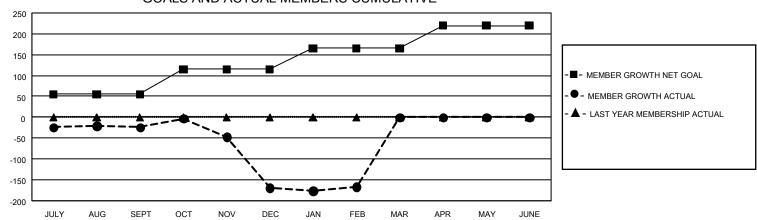

## GMT MONTHLY MEMBERSHIP PROGRESS REPORT

Results as of: 2/29/2020

GMT Constitutional Area 8, Group C

**GMT**: OPEN

REPORT DOES NOT INCLUDE CLUBS IN UNDISTRICTED AREAS.

| Clubs                 |               |           |               | Members               |                        |                         |                                                    |  |
|-----------------------|---------------|-----------|---------------|-----------------------|------------------------|-------------------------|----------------------------------------------------|--|
| RESULTS FOR 2019-2020 |               |           |               | RESULTS FOR 2019-2020 |                        |                         |                                                    |  |
| QUARTER               | NEW CLUB GOAL | NEW CLUBS | DROPPED CLUBS | QUARTER MEME          | BER GROWTH NET<br>GOAL | MEMBER GROWTH<br>ACTUAL | DROPPED<br>MEMBERS ACTUAL<br>(including transfers) |  |
| JULY/AUG/SEPT         | 3             | 0         | 3             | JULY/AUG/SEPT         | 165                    | 69                      | 77                                                 |  |
| OCT/NOV/DEC           | 3             | 0         | 4             | OCT/NOV/DEC           | 180                    | 59                      | 199                                                |  |
| JAN/FEB/MAR           | 3             | 0         | 1             | JAN/FEB/MAR           | 150                    | 63                      | 53                                                 |  |
| APR/MAY/JUNE          | 6             | 0         | 0             | APR/MAY/JUNE          | 165                    | 0                       | 0                                                  |  |

## GOALS AND ACTUAL MEMBERS CUMULATIVE

| DROPPED CLUBS: 8  |     | 63 CLUBS OF 141 ADDED 1 OR MORE | GENDER DISTRIBUTION             |              |     |
|-------------------|-----|---------------------------------|---------------------------------|--------------|-----|
|                   |     | NEW MEMBERS                     | MALE 1,185 (54.79%              |              |     |
|                   |     |                                 | FEMALE                          | 978 (45.21%) |     |
| DROPPED MEMBERS   |     |                                 |                                 |              |     |
| DECEASED          | 23  | CLICK HERE FOR CUMULATIVE       | TOTAL FAMILY UNIT MEMBERS       |              | 575 |
| CLUB CANCELLED 64 |     | MEMBERSHIP DATA                 |                                 |              |     |
| OTHER             | 242 |                                 | FAMILY MEMBERS PAYING HALF DUES |              | 298 |
| TOTAL             | 329 |                                 |                                 |              |     |